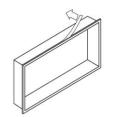

#### Niche Installation

Step1 - Prepare wall and clean surface

Step 2 - Remove the flim from back trim

Step 3 - Place the niche against the wall and press firmly

Step 4 - Apply silicon around the trim