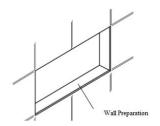

#### Niche Installation

Step1 - Prepare wall and clean surface

Step 2 - Remove the flim from back trim

Step 3 - Place the niche against the wall and press firmly

Step 4 - Apply silicon around the trim