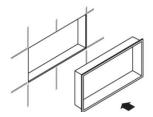

#### Niche Installation

Step1 - Prepare wall and clean surface

Step 2 - Remove the flim from back trim

Step 3 - Place the niche against the wall and press firmly

Step 4 - Apply silicon around the trim