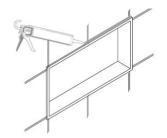

#### Niche Installation

Step1 - Prepare wall and clean surface

Step 2 - Remove the flim from back trim

Step 3 - Place the niche against the wall and press firmly

Step 4 - Apply silicon around the trim