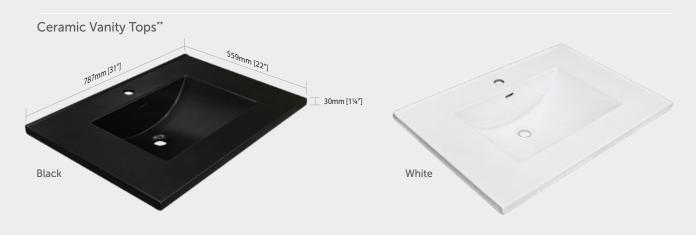

## **Outline Dimensions**

| Item Code     | Item Description                                                      |  |
|---------------|-----------------------------------------------------------------------|--|
| TM-V3022-PBLK | Timeless 30" Vanity - Pearl Black                                     |  |
| TC-3122-WH1   | Ceramic 31" White Vanity Top w/Intergral Bowl/Sink - Single Hole      |  |
|               |                                                                       |  |
| TC-3122- BLK1 | Ceramic 31" Matt Black Vanity Top w/Intergral Bowl/Sink - Single Hole |  |
|               |                                                                       |  |