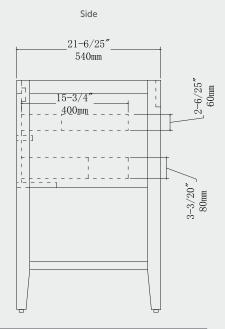

## **Outline Dimensions**

| Item Code     | Item Description                                                      |  |
|---------------|-----------------------------------------------------------------------|--|
| TM-V3022-PBLK | Timeless 30" Vanity - Pearl Black                                     |  |
| TC-3122-WH1   | Ceramic 31" White Vanity Top w/Intergral Bowl/Sink - Single Hole      |  |
|               |                                                                       |  |
| TC-3122- BLK1 | Ceramic 31" Matt Black Vanity Top w/Intergral Bowl/Sink - Single Hole |  |
|               |                                                                       |  |