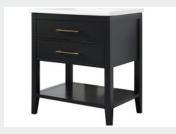

A blend of modern and colonial design with open storage and U cut drawers.

2 Soft Close Drawers with U Cuts

Lower open shelf for enhanced storage

Corner detail

On Timeless vanities, holes are not pre-drilled...