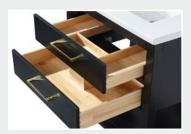

A blend of modern and colonial design with open storage and U cut drawers.

2 Soft Close Drawers with U Cuts

Lower open shelf for enhanced storage

Corner detail

On Timeless vanities, holes are not pre-drilled...

...allowing you to install your choice of hardware for a contemporary or transitional look.