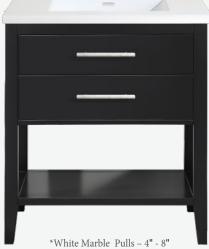

A blend of modern and colonial design with open storage and U cut drawers.

2 Soft Close Drawers with U Cuts

Lower open shelf for enhanced storage

Corner detail

On Timeless vanities, holes are not pre-drilled...

...allowing you to install your choice of hardware for a contemporary or transitional look.