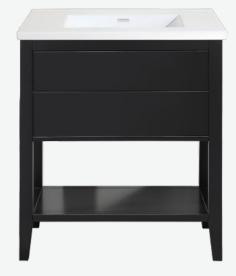

A blend of modern and colonial design with open storage and U cut drawers.

2 Soft Close Drawers with U Cuts

Lower open shelf for enhanced storage

Corner detail

On Timeless vanities, holes are not pre-drilled...

...allowing you to install your choice of hardware for a contemporary or transitional look.