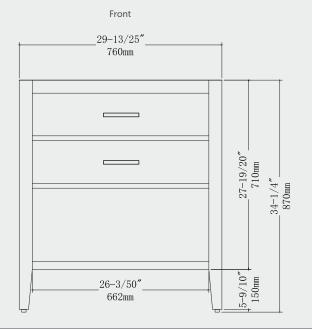

## **Outline Dimensions**

| Item Code     | Item Description                                                      |  |
|---------------|-----------------------------------------------------------------------|--|
| TM-V3022-PBLK | Timeless 30" Vanity - Pearl Black                                     |  |
| TC-3122-WH1   | Ceramic 31" White Vanity Top w/Intergral Bowl/Sink - Single Hole      |  |
|               |                                                                       |  |
| TC-3122- BLK1 | Ceramic 31" Matt Black Vanity Top w/Intergral Bowl/Sink - Single Hole |  |
|               |                                                                       |  |