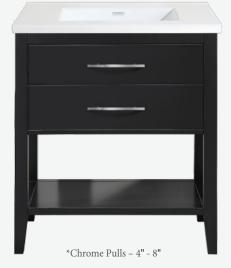

A blend of modern and colonial design with open storage and U cut drawers.

2 Soft Close Drawers with U Cuts

Lower open shelf for enhanced storage

Corner detail

On Timeless vanities, holes are not pre-drilled...

...allowing you to install your choice of hardware for a contemporary or transitional look.