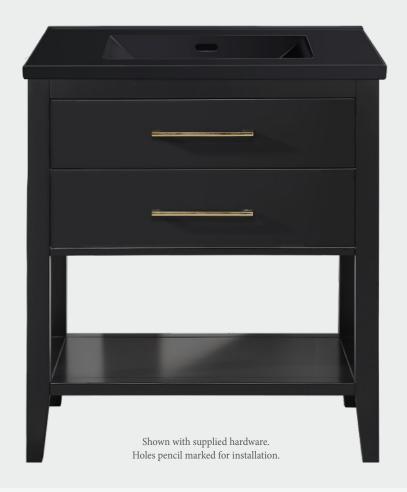

A blend of modern and colonial design with open storage and U cut drawers.

2 Soft Close Drawers with U Cuts

Lower open shelf for enhanced storage

Corner detail

On Timeless vanities, holes are not pre-drilled...

...allowing you to install your choice of hardware for a contemporary or transitional look.